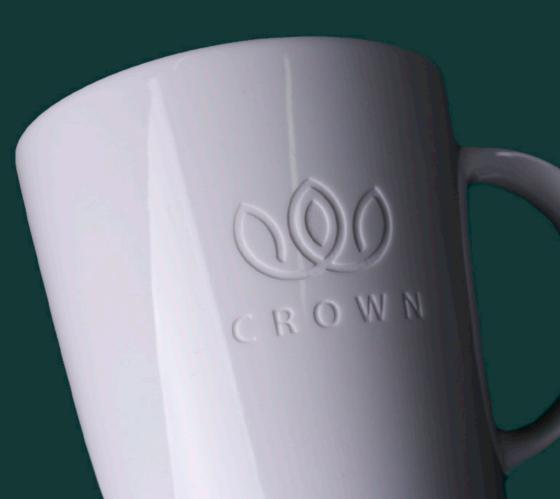

## WEALTH OF CREATION

The minimalist form and the highest quality of porcelain allow for the use of various coloring and decoration techniques.

Additionally, a wide handle can be an element of creative communication.

coloring of logotype

**TECHNO** 

outside + 3D effect of

and on the bottom inside

the logotype