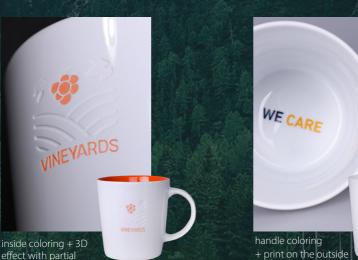

## WEALTH OF CREATION

The minimalist form and the highest quality of porcelain allow for the use of various coloring and decoration techniques.

Additionally, a wide handle can be an element of creative communication.

coloring of logotype

**TECHNO** 

outside + 3D effect of

and on the bottom inside

the logotype