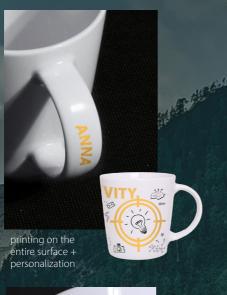

## WEALTH OF CREATION

The minimalist form and the highest quality of porcelain allow for the use of various coloring and decoration techniques.

Additionally, a wide handle can be an element of creative communication.